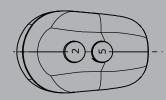

# Palm Grip

Edition: Push button installed Pos. 1,3,4,6,7,8 Sensor button function on left or right available

Edition: Push button installed Pos. 2,5,7,8 Sensor button function on left or right available