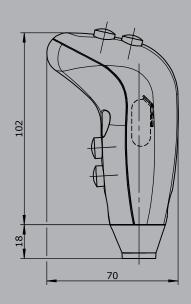

### **Technical data**

Operating temperature -40°C to +85°C

Degree of protection Up to IP54

B28 -2D SE -X

Example

The Palm Grip B28 has different equipment options for many requirements. It is compatible with our Multi-Axis Controller or mounted on hydraulic drives. The Palm Grip has a highly flexible single wire  $(0.1 \text{ mm}^2, 450 \text{ mm} \text{ long})$ . The mounting piece for the drive rod can be supplied with a tapped hole 10 mm (standard).