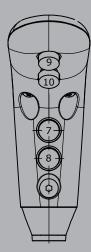

Edition: Push button installed Pos. 7,8,9,10 Sensor button function on left or right available