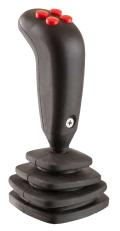

The Palm Grip B28 has different equipment options for many requirements. It is compatible with our Multi-Axis Controller or mounted on hydraulic drives. The Palm Grip has a highly flexible single wire  $(0.1 \text{ mm}^2, 450 \text{ mm} \text{ long})$ . The mounting piece for the drive rod can be supplied with a tapped hole 10 mm (standard).

### Basic unit

B28 Palm Grip