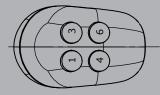

# Palm Grip

Edition: Push button installed Pos. 1,3,4,6,7,8 Sensor button function on left or right available

Edition: Push button installed Pos. 2,5,7,8 Sensor button function on left or right available

Edition: Push button installed Pos. 7,8,9,10 Sensor button function on left or right available