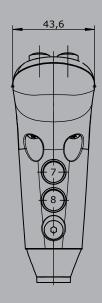

# Palm Grip

Edition: Push button installed Pos. 1,3,4,6,7,8 Sensor button function on left or right available

Edition: Push button installed Pos. 2,5,7,8 Sensor button function on left or right available

Edition: Push button installed Pos. 7,8,9,10 Sensor button function on left or right available